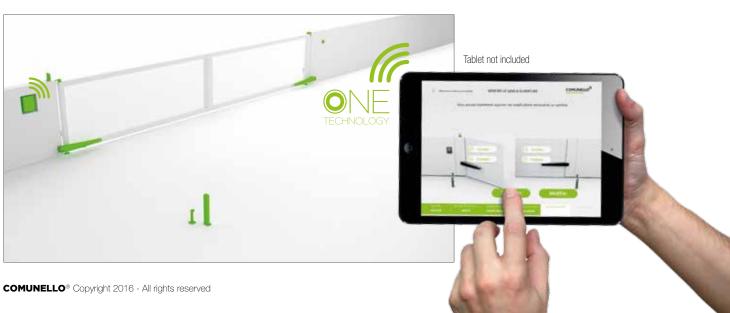

## **ABACUS** 220 **ONE KIT**

The kits contain all the parts and equipment you need to make set up and connection as easy as possible. Instruction manuals and technical information are available on our website at www.comunello.com. We also offer our service to provide expert technical support by phone. The actuator range is in compliance with CE directive (EMC, LVD, and R&TTE) and successive amendments.

Photocells

**SWIFT-Y ONE** 

Flashing signal lights

AC 40

Signage table

Setup with ONE technology needs wi-fi key K-ONE, not included in the kit